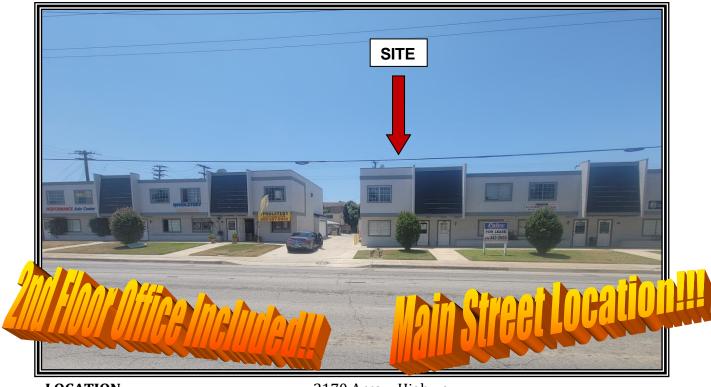

## Commercial/Industrial Unit 2170 ARROW HIGHWAY

LOCATION: 2170 Arrow Highway

La Verne, Ca 91750

SIZE: 920 +/- square feet

RENTAL RATE: \$1,395.00 per month, MG

**Immediate AVAILABLE:** 

**PARKING:** Available in rear lot

**COMMENTS:** \* Mezzanine office space included

> \* Hard to find unit located on the busy intersection of Fairflex Drive and Arrow Highway

\* Great signage available!!

\* Easy access to the 10, 57 & 210 freeways

\* Roll-up door in rear of unit